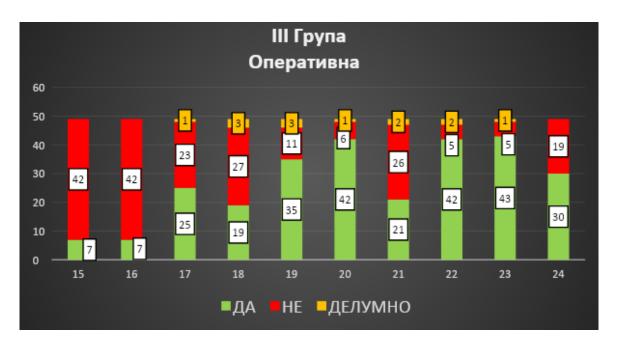

In the third OPERATIONAL group of questions, which refers to information from the scope of their work and contains 10 questions, the monitored holders showed a medium level of active transparency.

Out of them, only 7 holders have published their strategic work plans, that is, the strategies for work, and for this information, the citizens cannot get quality and relevant information. The annual work plans and programs have been published by 25 holders, while only 19 institutions have moved the proposal documents on the websites. The holders show more accurate information in the publication of their work reports, and that document was published by 35 holders, which introduced the citizens to the results of their work.

Holders publish the most information about the types of services they provide to applicants, namely 43 institutions, about the data with which they affect the environment, namely 42 holders, and 42 holders also publish specific information from the scope of their work. In the section where the holders inform the citizens about their services, especially the publication of the tariff lists for fees for issuing real deeds, 30 of them informed the citizens as one of the most important information that is of interest.