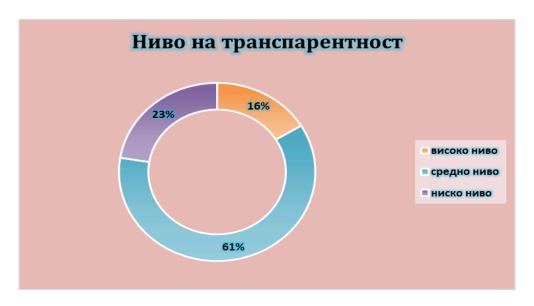

Depending on the total number of points that the monitored holders received with the published necessary documents and information following Article 10 of the Law, a gradation was made of the degree of fulfilment of the legal obligation for their active transparency, as follows: holders with low level between 0 and 18 points, holders with an intermediate level between 19 and 38 points, and with a high level of transparency from 38 to 55 points.

From the monitored 49 holders of information, according to the monitoring methodology, 10 holders have a high level of transparency, 30 holders have a medium level of transparency, and 9 holders have a low level of transparency. Monitored holders have a mean value of proactive transparency.

However, this does not mean that the holders should be satisfied with their transparency for the reasons that the websites of the largest number of holders from this group of monitored institutions make not easy to obtain certain information that is of interest to citizens/public information seekers. character.