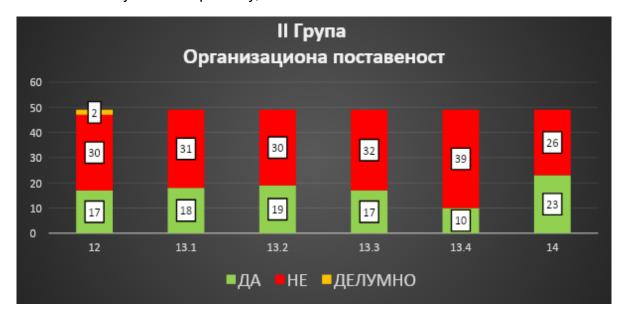

From the second group of questions: ORGANIZATIONAL STABILITY, the monitored 49 holders show very low transparency, and this can also be seen from the table:

In connection with the publication of the laws that refer to their competence, only 17 holders publish these documents, and the same is the case with the publication of the regulations for internal organization, the systematization of jobs, protected internal reporting, instructions, as well as the Organograms for internal organization. The holders should improve this situation in the shortest possible time and thus make this information available to citizens/information seekers.