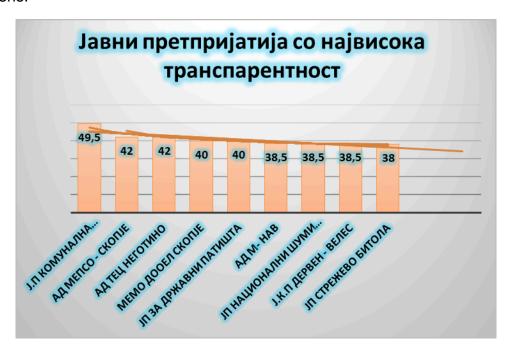

According to the monitoring results, the most transparent are J.P. Communal Hygiene-Skopje with 49.5 points, A.D. MEPSO-Skopje and A.D. TEC NEGOTINO-Negotino with 42 points out of a possible 55 points. We should emphasize that the websites of the best-ranked institutions have an easy and accessible way of making public information of interest to the applicants, and we encourage them to monitor and build on proactive transparency, as well as accountability in their work to the citizens.