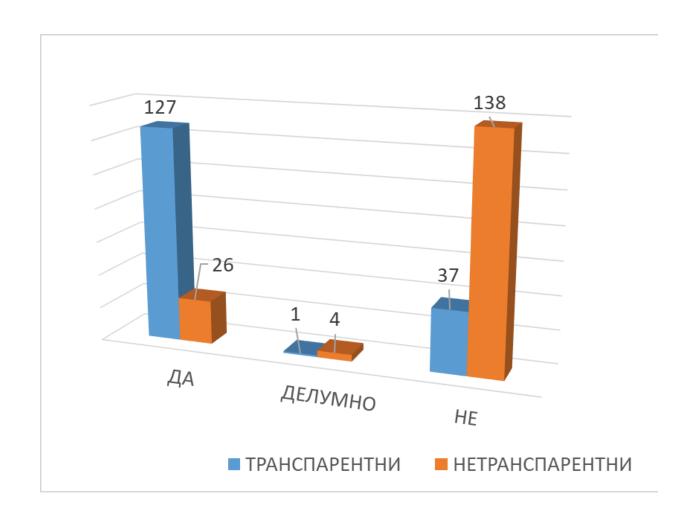

From the monitored 49 holders of information, according to the monitoring methodology, 10 holders have a high level of transparency, 30 holders have a medium level of transparency, and 9 holders have a low level of transparency. Monitored holders have a mean value of proactive transparency.

However, this does not mean that the holders should be satisfied with their transparency for the reasons that the websites of the largest number of holders from this group of monitored institutions make not easy to obtain certain information that is of interest to citizens/public information seekers. character.

According to the monitoring results, the most transparent are J.P. Communal Hygiene-Skopje with 49.5 points, A.D. MEPSO-Skopje and A.D. TEC NEGOTINO-Negotino with 42 points out of a possible 55 points. We should emphasize that the websites of the best-ranked institutions have an easy and accessible way of making public information of interest to the applicants, and we encourage them to monitor and build on proactive transparency, as well as accountability in their work to the citizens.

The lowest transparency in the publication of public information with this monitoring was shown by: PUK TETOVO-Tetovo with only 7 points, J.P. for energy activities Strumica-gas-Strumica with 9.5 and PU Komunalec-Sveti Nikole with 10 points. These holders should adapt their web pages for the end users of their services, that is, the citizens, for reasons that it is difficult or impossible to get information about their work and their functioning on their web pages.