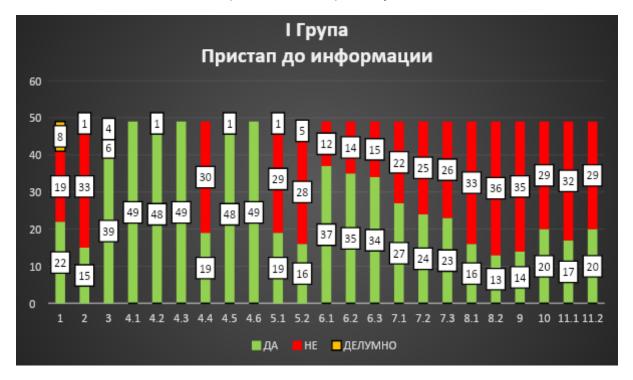

Based on the monitored web pages following the methodology and the Questionnaire, the following results and indicators for the proactive transparency of the holders were obtained: from a total of 49 monitored holders of the first group of questions: ACCESS TO INFORMATION, which contains 11 questions with sub-questions, the following results were obtained for their proactive transparency:

The data show that 37 institutions have published the data on the officials who have been delegated the authority to mediate the public information, and 12 holders have not fulfilled this legal obligation. Also, 22 institutions have published the List of information on the home page, while 19 holders have not moved it to their website, and 8 institutions have only partially updated the List with public information. On the web pages, 33 holders have not published anonymously the requests/answers for free access to public information, while 15 holders published them, which enables the requesters to familiarize themselves with the requests that were submitted to them based on the Law on FAPI. One holder has fulfilled this obligation partially. Moved Form for Request for Free Access, 20 holders have 20 holders on the web pages, and 29 holders have not published the form. Also, the legal obligation from Article 36 of the

LFAPI to publish the Annual Report on the websites of the holders, 17 holders have published the report for 2022, while 32 institutions have not fulfilled the legal obligation. For 2021, 20 holders have published the report and 29 holders have not moved the report to their websites.